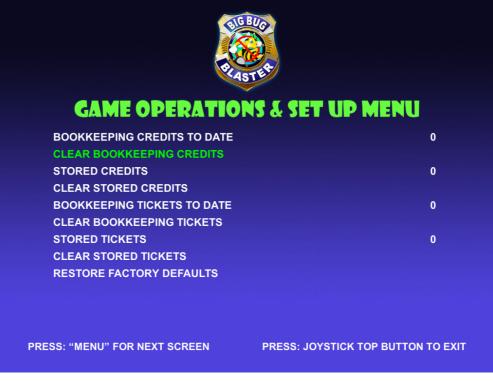

|                               | ELCO<br>STET                                                      |
|-------------------------------|-------------------------------------------------------------------|
| GAME OPERATIO                 | NS & SET UP MENU                                                  |
| "BIG BUG BLAS                 | STER" v 1.0 2018                                                  |
|                               | OF PLAYS TO DATE:<br>0                                            |
| PASSWORD<br>CHANGE PASSWORD   | DISABLED                                                          |
|                               | CHANGE PASSWORD, PRESS "MENU" TO<br>PRESS "MENU" AGAIN TO CONFIRM |
| PRESS: "MENU" FOR NEXT SCREEN | PRESS: JOYSTICK TOP BUTTON TO EXIT                                |

Figure 1

PRESS: "MENU" to advance through each setting. Then, "MENU" again for next screen.

Figure 2

Press: "MENU" To advance through each setting. Press; "OPTION", to select and then choose; "YES or NO" to change. Pressing "MENU" again confirms the option and advances to next line. Press; "MENU" following last selection to advance to the next screen.