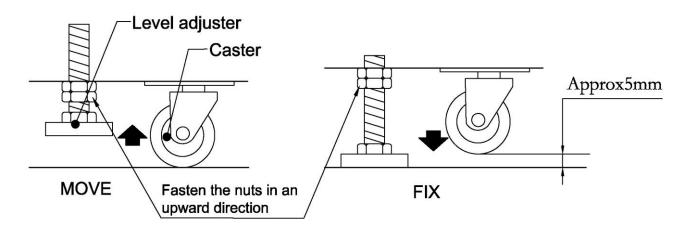

## **4-2 INSTALLING ON SITE**

The machine must be fixed on level ground. The product is equipped with 4 casters and 4 adjusters. When installation position /site has been determined, have the adjusters come in direct contact with the floor.

Establish a gap of about 5 mm between the floor and the casters and adjust the unit so that it will remain level.

(1) Move the product to the installation site.

2 Bring the adjusters into direct contact with the floor. Use a wrench to align the height of the adjusters until the cabinet is perfectly level.

③ After setting, turn adjuster nuts upwards to tighten them and secure adjuster heights.