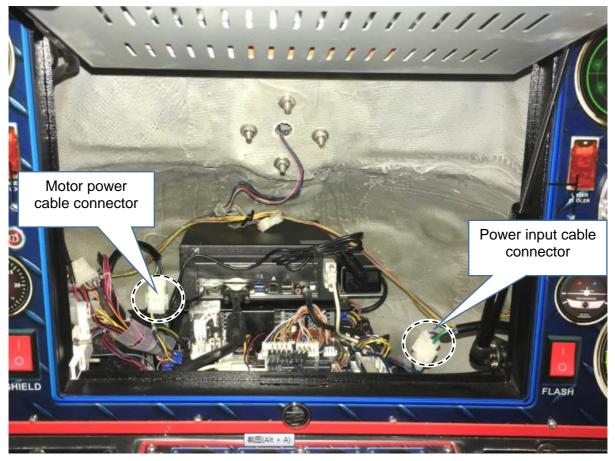

> HOST COMPUTER- BACK PANEL

1 POWER INLET 2 VGA 3 USB 4 NETWORK CONNECTION 5 USB (4) 6 AUDIO CONNECTION