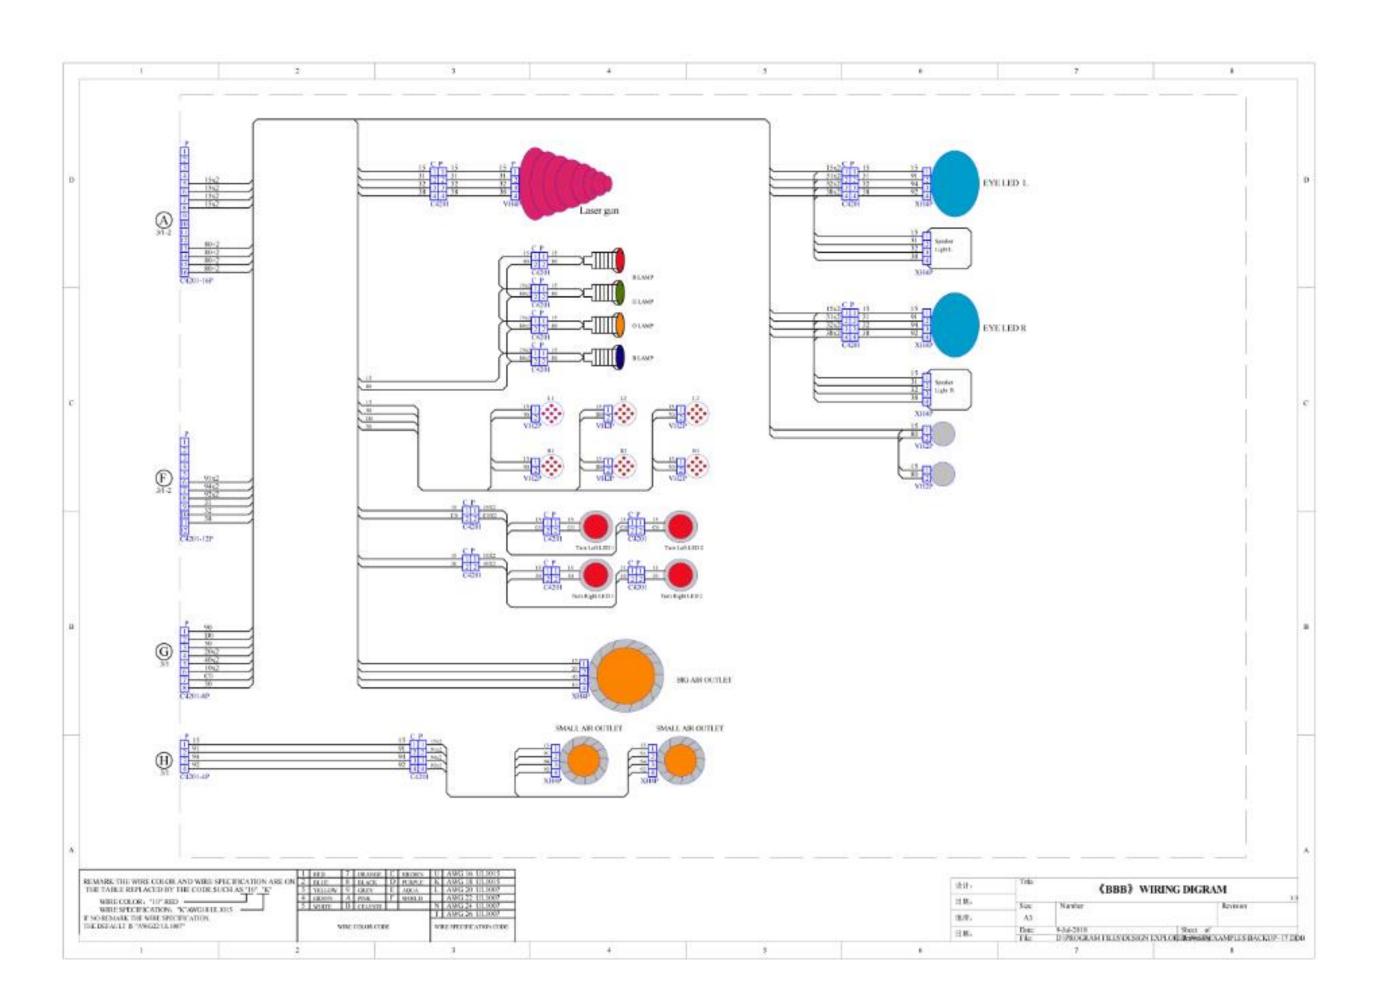

## 7. CONTROL SIGNAL AND INSTRUCTION 7-1 PCB LAYOUT

Wiring diagram follows on the next page;