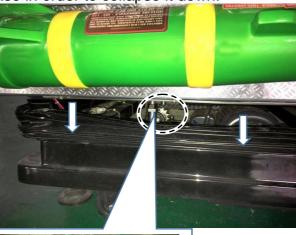

# 6. PARTS DESCRIPTION 6-1 GAME APPEARANCE AND FEATURES

- 1. BASE FRAME: Mechanical base below motion cabinet body.
- 2. SAFETY SKIRT: Keeps hands and feet away from the cabinet body base mechanism in order to protect players. Fiber Reinforced Plastic attaches between cabinet body and base.
- 3. "BIG BUG BLASTER" Fiberglass body.

- 4. MONITOR FRAME PC and I/O ACCESS: Opens from the bottom by unlocking using key #711. Inside, the main PC, I/O and other components are located for easy access.
- 5. TICKET MECH and OPTIONAL DBV DOOR: With lock C582, this door opens using key #711. Inside, the Entropy ticket mechanism and ticket bin are located (when installed) or the service area and electrical connection for the optional bill acceptor is found just inside the door.
- 6. LED LIGHTED AUDIO SPEAKERS (2)
- 7. COIN MECHANISM and COIN VAULT DOOR: With lock C582, opens by key #711.
- 8. LOCKING COIN BOX (INSIDE): With lock C582, opens by key #711
- **9. CONTROL PANEL CONSOLE:** Player's control panel- all game play functions, joystick and pushbuttons.