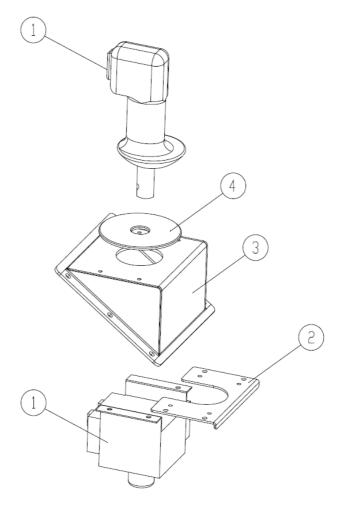

### **10-3 MONITOR'S FRAME COMPONENT**

| NO. | PART CODE | DESCRIPTION            | QTY | SPECIFICATION/<br>MATERIAL | IMAGES |
|-----|-----------|------------------------|-----|----------------------------|--------|
| 1   | BBB-3-01  | MONITOR BRACKET        | 2   | SECC                       |        |
| 2   | BBB-3-02  | MONITOR                | 1   | 17寸 4:3/12V                |        |
| 3   | BBB-3-03  | FASTEN PLATE FOR GLASS | 2   | SECC                       |        |

| 4 | BBB-3-04 | MONITOR FRAME ASSY<br>LOCKING CAM | 1 | SUS304                                             |       |
|---|----------|-----------------------------------|---|----------------------------------------------------|-------|
| 5 | BBB-3-05 | GLASS FOR MONITOR                 | 1 | TEMPERED GLASS                                     |       |
| 6 | BBB-3-06 | MONITOR FRAME COVER               | 1 | COMPONENT                                          |       |
| 7 | BBB-3-07 | GAS OPERATED CYLINDER<br>SPRING   | 1 | 120N                                               | J     |
| 8 | BBB-3-08 | SELF-LOCK/SELF-OPEN ASSY          | 1 | 33x58                                              | 2 2 3 |
| 9 | BBB-3-09 | LOCK                              | 1 | THE LOCK NAMED<br>C582 FOR THE KEY<br>NAMED GU0711 | 2.00  |