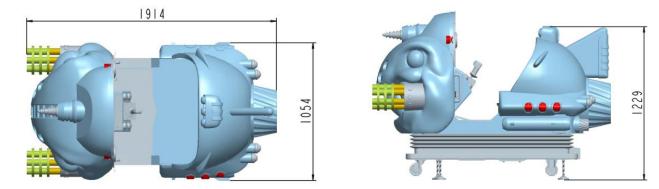

# **1. SPECIFICATION**

(1) Dimension: D 75.35", W 41.50", H 48.39" (D1914mm, W1054mm, H1229mm)

(2) Weight: 397 LBS. (180 KG)

(3) Voltage: AC 110V -120V, 60Hz ; or; Euro 220-240V , 50Hz-;

(4) Power: 100W-500W (in operation, based on load, the higher the power required)