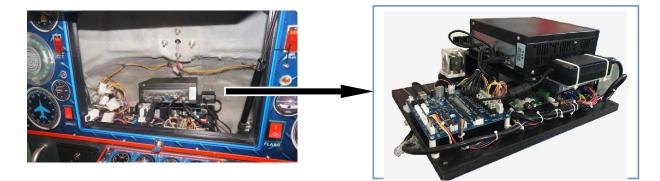

### 6-6 HOST PC and I/O LOCATION ACCESS;

#### Host PC and I/O's position is behind the game monitor;

Open the monitor frame using key #711, Monitor will automatically raise up slowly by gas spring. Inside, you will find the Main PC and I/O as well as other components.