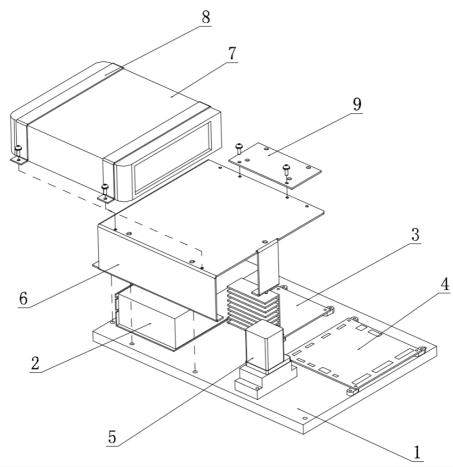

### 10-5 SET OF SOFTWARE, MAIN PC and I/O COMPONENT

| NO. | PART CODE | DESCRIPTION                         | QTY | SPECIFICATION/<br>MATERIAL | IMAGES |
|-----|-----------|-------------------------------------|-----|----------------------------|--------|
| 1   | BBB-5-01  | ELECTRIC APPLIANCE<br>INSTALL PLATE | 1   |                            |        |

| 2 | BBB-5-02 | POWER SUPPLY                     | 1 | SP-150-12    |   |
|---|----------|----------------------------------|---|--------------|---|
| 3 | BBB-5-03 | AMPLIFIER BOARD                  | 1 | GC-2.2       |   |
| 4 | BBB-5-04 | IO BOARD                         | 1 |              |   |
| 5 | BBB-5-05 | RELAY                            | 1 | LJQX-38F/40A | S |
| 6 | BBB-5-06 | MAIN PC BOX HOLDER               | 1 |              |   |
| 7 | BBB-5-07 | MAIN PC BOX                      | 1 |              |   |
| 8 | BBB-5-08 | FIXED BRACKET FOR MAIN PC<br>BOX | 2 |              |   |
| 9 | BBB-5-09 | FIXED BLOCK FOR POWER<br>SOURCE  | 1 |              |   |

Continued on next page;