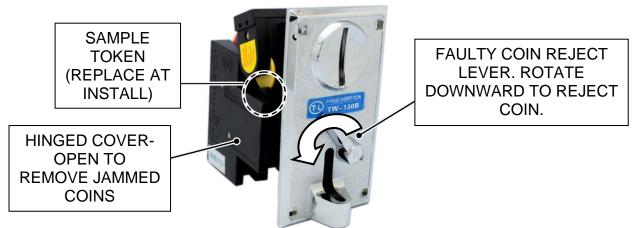

### 6-4 ELECTRONIC COIN MECH TW-130B

When coin selector rejects a coin, rotate the coin reject lever as picture, coin will reject. If coin does not reject, open the coin selector from inside to take out the faulty coin.

- ◆ Take out the plastic coin from coin slot, displace the proper coin
- ◆ Hinged Cover: Prevent coin blocked and convenient cleaning.
- ◆ Coin diameter: 20mm~30mm
- ◆ Coin thickness: 1.7mm ~2.4mm
- ◆ Coin signal output: O.C
- Wire connection:
  - 1. Grey and \_\_\_\_
  - Red -DC+12V 2、White -COIN signal
    - -convisignal