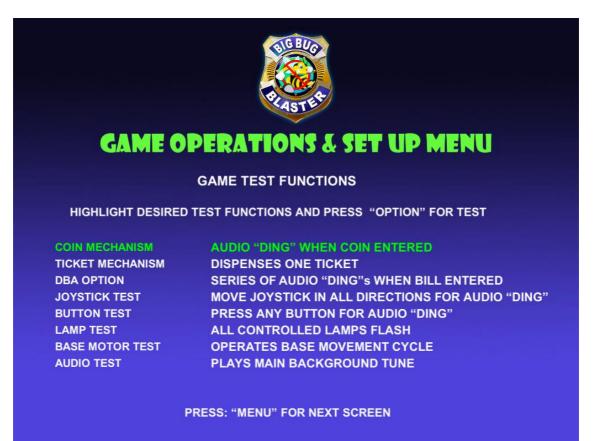

Figure 5 is the screen of "GAME TEST FUNCTIONS"

Figure 5

TEST SCREEN NOTE! - Press the joystick top button to exit and return to normal game play at any time <u>EXCEPT</u> in this test screen MENU since the top joystick button is also within the test functions. To exit the TEST screen, advance through the MENU list and enter the next page where you can exit the screen normally.