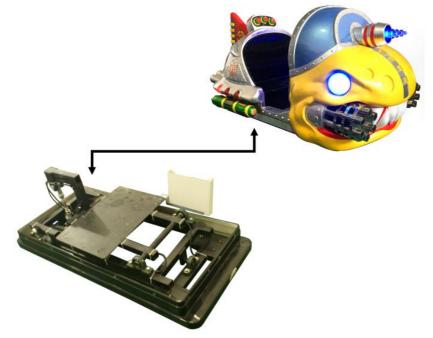

### 6-6 HOST PC and I/O LOCATION ACCESS;

#### Host PC and I/O's position is behind the game monitor;

Open the monitor frame using key #711, Monitor will automatically raise up slowly by gas spring. Inside, you will find the Main PC and I/O as well as other components.

> HOST COMPUTER- BACK PANEL

1 POWER INLET 2 VGA 3 USB 4 NETWORK CONNECTION 5 USB (4) 6 AUDIO CONNECTION