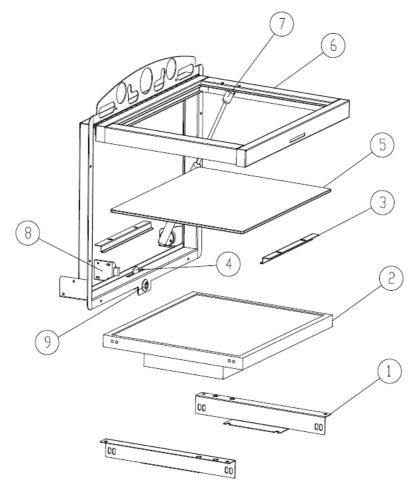

### 10-5 SET OF SOFTWARE, MAIN PC and I/O COMPONENT

| NO. | PART CODE | DESCRIPTION                         | QTY | SPECIFICATION/<br>MATERIAL | IMAGES |
|-----|-----------|-------------------------------------|-----|----------------------------|--------|
| 1   | BBB-5-01  | ELECTRIC APPLIANCE<br>INSTALL PLATE | 1   |                            |        |

| 2 | BBB-5-02 | POWER SUPPLY                     | 1 | SP-150-12    |   |
|---|----------|----------------------------------|---|--------------|---|
| 3 | BBB-5-03 | AMPLIFIER BOARD                  | 1 | GC-2.2       |   |
| 4 | BBB-5-04 | IO BOARD                         | 1 |              |   |
| 5 | BBB-5-05 | RELAY                            | 1 | LJQX-38F/40A | S |
| 6 | BBB-5-06 | MAIN PC BOX HOLDER               | 1 |              |   |
| 7 | BBB-5-07 | MAIN PC BOX                      | 1 |              |   |
| 8 | BBB-5-08 | FIXED BRACKET FOR MAIN PC<br>BOX | 2 |              |   |
| 9 | BBB-5-09 | FIXED BLOCK FOR POWER<br>SOURCE  | 1 |              |   |