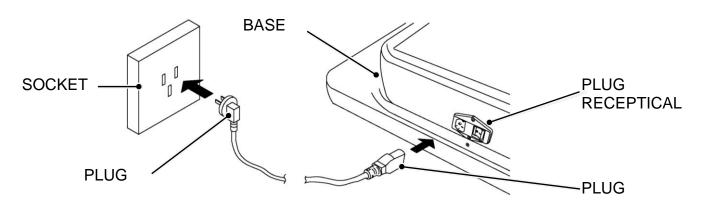

# **5. CONNECTING THE POWER CORD**

### **5-1 PLUG RECEPTICAL**

## 

• Do not put heavy items on power cord.

• Hold the power plug instead of the wire to draw the power cord out of the socket.

• Do not touch the power plug with wet hands.

• Do not draw or twist the cord or store near any high heat source.

• Do not place the cord where the player can easily trip over, or come in contact with it.

• Operate this game with the correct power and fuse configuration.