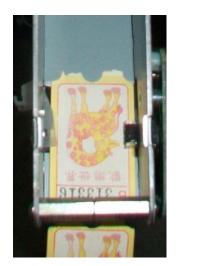

### 6-2 TICKET MECHANISM (ENTROPY)

#### How to install the tickets;

Open the Ticket Door, place the Tickets into the TICKET HOLDER. Feed the Tickets into the TICKET MECH.

(1) Unclip and remove the Ticket retainer

Picture 1

Picture 2

Feed the tickets into the mechanism making sure that the ticket passes through the sensor.

Replace the ticket retainer to secure tickets into position.

Press the square YELLOW TEST button on the PCB at the side of the mechanism to draw tickets through the mechanism and out of the ticket door. Close the Ticket Door, tear off any excess tickets.