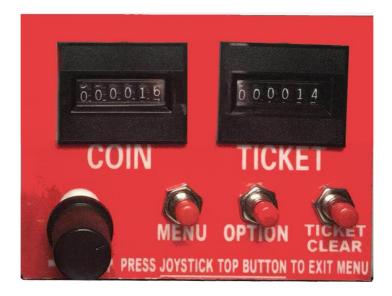

#### 7-2 HOW TO ENTER INTO MENUS

Open the coin door and you will see the Setting/Meter Panel at the top of coin box;

To enter the Menu state on screen (ONLY during non-game play)- Press: "MENU" inside the door on this Setting/Meter panel, then you will see the information screen as below.