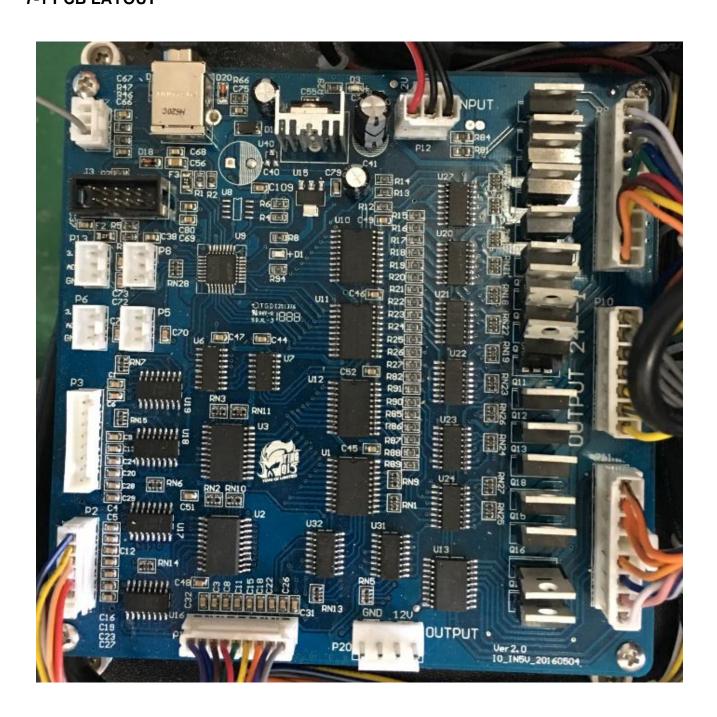

## 7. CONTROL SIGNAL AND INSTRUCTION 7-1 PCB LAYOUT

Wiring diagram follows on the next page;