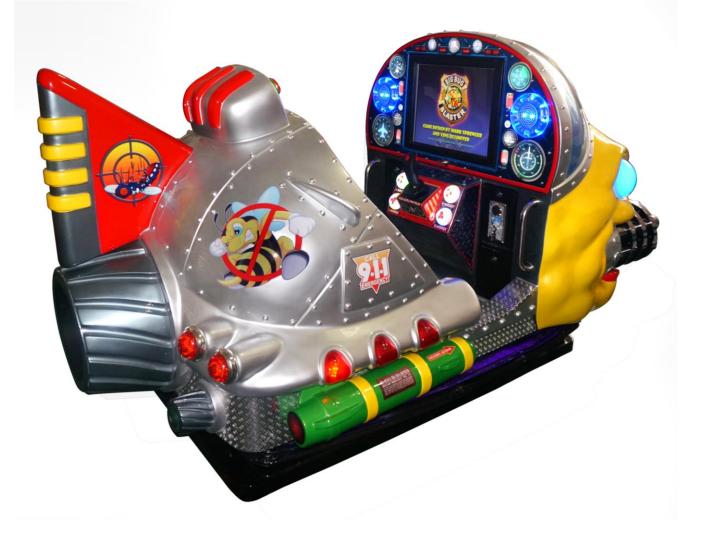

# **GAME OPERATION & INSTRUCTION MANUAL**

FOR ALL PARTS, SERVICE, AND TECHNICAL SUPPORT PHONE: 708-598-3720 FAX: 708-598-3720 <u>WWW.FAMILYFUNCOMPANIES.COM</u>

STING INTERNATIONAL, © 2018 ALL RIGHTS RESERVED



#### **"BIG BUG BLASTER" REAR VIEW**

THIS GAME IS INTENDED FOR INDOOR USE ONLY

# CONTENTS

| 1. SPECIFICATION                  | 1 |
|-----------------------------------|---|
| 2. INTRODUCTION                   | 1 |
| 2-1 OVERVIEW                      | 1 |
| 2-2 IMPORTANT SAFETY INFORMATION  | 2 |
| 2-3 SET UP                        | 2 |
| 3. PACKAGE CONTENTS               |   |
| 4. INSTALLATION                   |   |
| 4-1 LOCATIONS TO AVOID            |   |
| 4-2 INSTALLING ON SITE            | 4 |
| 5. CONNECTING THE POWER CORD      | 5 |
| 5-1 POWER RECEPTICAL              | 5 |
| 6. PARTS DESCRIPTION              | 6 |
| 6-1 GAME APPEARANCE AND FEATURES  | 6 |
| 6-2 CONTROL PANEL CONSOLE         | 7 |
| 6-2 TICKET MECHANISM(ENTROPY)     | 8 |
| 6-4 COIN MECH TW-130B