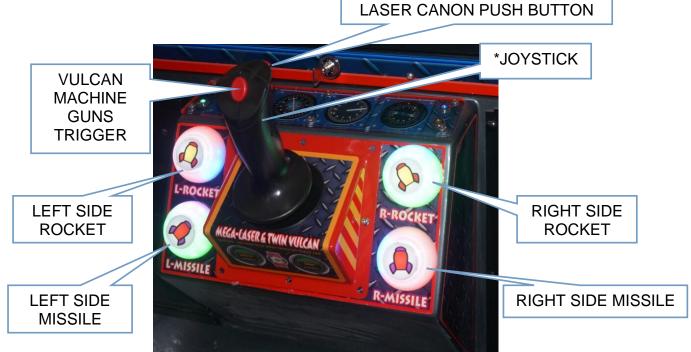

**6-2 CONTROL PANEL CONSOLE** 

\*JOYSTICK: Controls the flight direction of "Big Bug Blaster". Also features the top pushbutton for firing the Laser Canon and pulling the trigger activates the twin Vulcan machine guns.