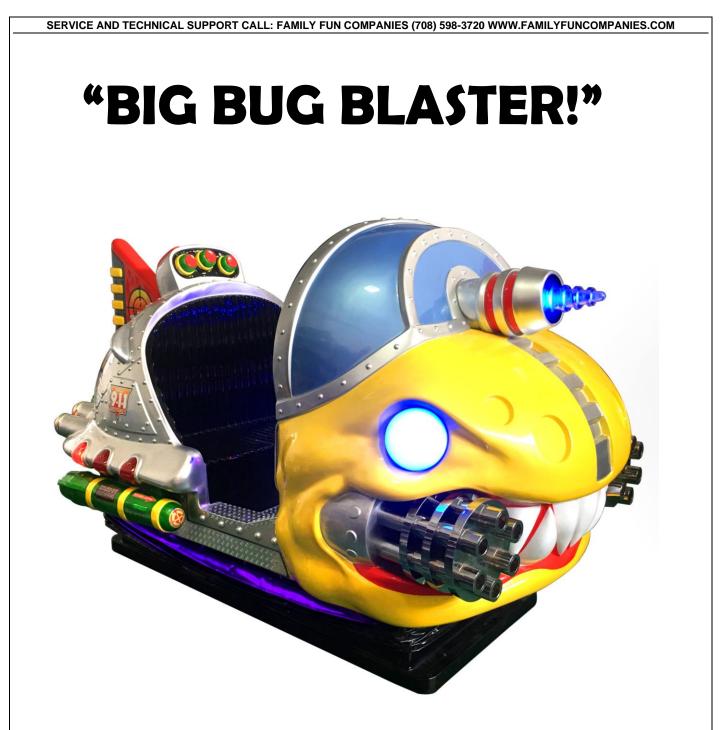

# 6. PARTS DESCRIPTION 6-1 GAME APPEARANCE AND FEATURES

- 1. BASE FRAME: Mechanical base below motion cabinet body.
- 2. SAFETY SKIRT: Keeps hands and feet away from the cabinet body base mechanism in order to protect players. Fiber Reinforced Plastic attaches between cabinet body and base.
- 3. "BIG BUG BLASTER" Fiberglass body.

- 4. MONITOR FRAME PC and I/O ACCESS: Opens from the bottom by unlocking using key #711. Inside, the main PC, I/O and other components are located for easy access.
- 5. TICKET MECH and OPTIONAL DBV DOOR: With lock C582, this door opens using key #711. Inside, the Entropy ticket mechanism and ticket bin are located (when installed) or the service area and electrical connection for the optional bill acceptor is found just inside the door.
- 6. LED LIGHTED AUDIO SPEAKERS (2)
- 7. COIN MECHANISM and COIN VAULT DOOR: With lock C582, opens by key #711.
- 8. LOCKING COIN BOX (INSIDE): With lock C582, opens by key #711
- **9. CONTROL PANEL CONSOLE:** Player's control panel- all game play functions, joystick and pushbuttons.