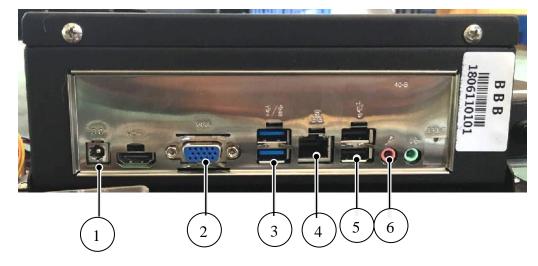

> HOST COMPUTER- BACK PANEL

1 POWER INLET 2 VGA 3 USB 4 NETWORK CONNECTION 5 USB (4) 6 AUDIO CONNECTION