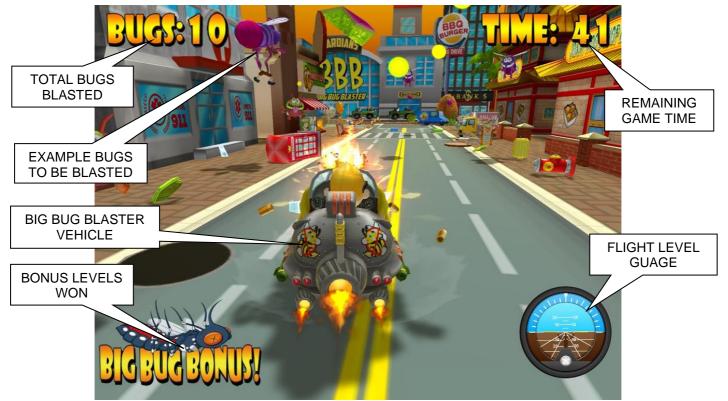

# 6. PARTS DESCRIPTION 6-1 GAME APPEARANCE AND FEATURES

- 1. BASE FRAME: Mechanical base below motion cabinet body.
- 2. SAFETY SKIRT: Keeps hands and feet away from the cabinet body base mechanism in order to protect players. Fiber Reinforced Plastic attaches between cabinet body and base.
- 3. "BIG BUG BLASTER" Fiberglass body.

- 4. MONITOR FRAME PC and I/O ACCESS: Opens from the bottom by unlocking using key #711. Inside, the main PC, I/O and other components are located for easy access.
- 5. TICKET MECH and OPTIONAL DBV DOOR: With lock C582, this door opens using key #711. Inside, the Entropy ticket mechanism and ticket bin are located (when installed) or the service area and electrical connection for the optional bill acceptor is found just inside the door.
- 6. LED LIGHTED AUDIO SPEAKERS (2)
- 7. COIN MECHANISM and COIN VAULT DOOR: With lock C582, opens by key #711.
- 8. LOCKING COIN BOX (INSIDE): With lock C582, opens by key #711
- **9. CONTROL PANEL CONSOLE:** Player's control panel- all game play functions, joystick and pushbuttons.

**6-2 CONTROL PANEL CONSOLE** 

\*JOYSTICK: Controls the flight direction of "Big Bug Blaster". Also features the top pushbutton for firing the Laser Canon and pulling the trigger activates the twin Vulcan machine guns.