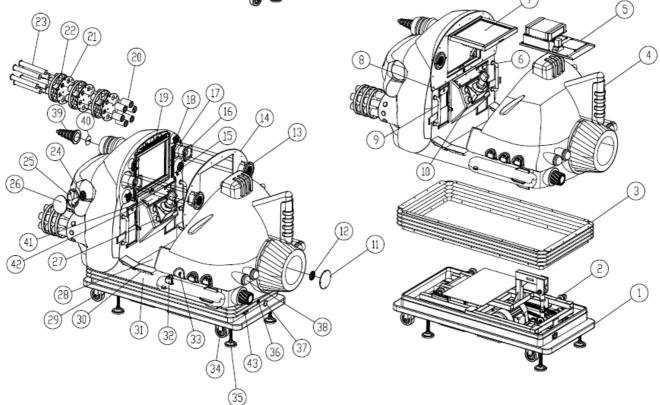

# 6. PARTS DESCRIPTION 6-1 GAME APPEARANCE AND FEATURES

- 1. BASE FRAME: Mechanical base below motion cabinet body.
- 2. SAFETY SKIRT: Keeps hands and feet away from the cabinet body base mechanism in order to protect players. Fiber Reinforced Plastic attaches between cabinet body and base.
- 3. "BIG BUG BLASTER" Fiberglass body.

- 4. MONITOR FRAME PC and I/O ACCESS: Opens from the bottom by unlocking using key #711. Inside, the main PC, I/O and other components are located for easy access.
- 5. TICKET MECH and OPTIONAL DBV DOOR: With lock C582, this door opens using key #711. Inside, the Entropy ticket mechanism and ticket bin are located (when installed) or the service area and electrical connection for the optional bill acceptor is found just inside the door.
- 6. LED LIGHTED AUDIO SPEAKERS (2)
- 7. COIN MECHANISM and COIN VAULT DOOR: With lock C582, opens by key #711.
- 8. LOCKING COIN BOX (INSIDE): With lock C582, opens by key #711
- **9. CONTROL PANEL CONSOLE:** Player's control panel- all game play functions, joystick and pushbuttons.

**6-2 CONTROL PANEL CONSOLE** 

\*JOYSTICK: Controls the flight direction of "Big Bug Blaster". Also features the top pushbutton for firing the Laser Canon and pulling the trigger activates the twin Vulcan machine guns.