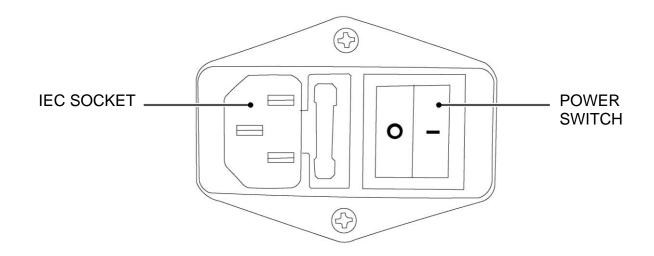

## 

• Do not put heavy items on power cord.

• Hold the power plug instead of the wire to draw the power cord out of the socket.

• Do not touch the power plug with wet hands.

• Do not draw or twist the cord or store near any high heat source.

• Do not place the cord where the player can easily trip over, or come in contact with it.

• Operate this game with the correct power and fuse configuration.