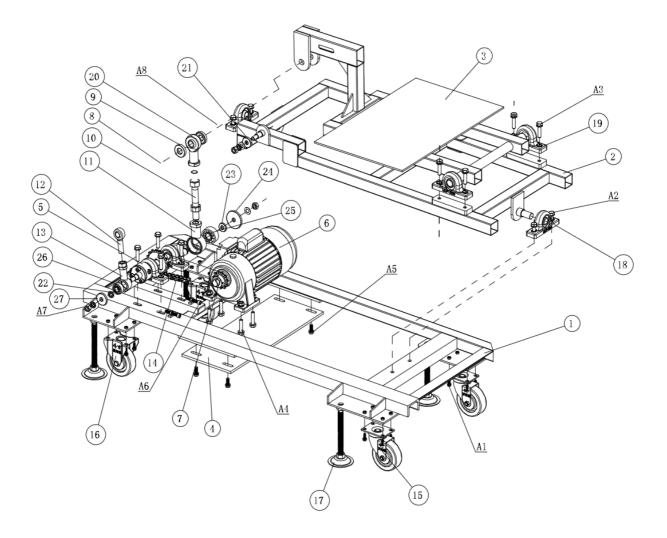

### **10-6 MECHANICAL BASE ASSEMBLY**

| NO. | PART CODE | DESCRIPTION                                                         | QTY | SPECIFICATION/<br>MATERIAL | IMAGES |
|-----|-----------|---------------------------------------------------------------------|-----|----------------------------|--------|
| 1   | BBB-6-01  | BOTTOM MOTION FRAME<br>ASSY                                         | 1   | Q235                       |        |
| 2   | BBB-6-02  | MAIN MOTION FRAME ASSY<br>INCLUDING LEFT & RIGHT<br>MOTION BRACKETS | 1   | Q235                       |        |
| 3   | BBB-6-03  | UPPER MOTION PLATE                                                  | 1   | Q235                       |        |
| 4   | BBB-6-04  | MOTOR BASE PLATE                                                    | 1   | Q235                       |        |

| 5  | BBB-6-05       | MOTION BEARING<br>INSTALLMENT COMPONENT<br>(COMPLETE DRIVE ASSY) | 1              |            | GERCE |
|----|----------------|------------------------------------------------------------------|----------------|------------|-------|
| 6  | BBB-6-06       | MOTOR (110V400W)                                                 | 1              | 110V400W   |       |
| 7  | BBB-6-07       | MOTOR CHAIN DRIVE GEAR                                           | 1              | 45#        | 0     |
| 8  | BBB-6-08       | HINGE PIN                                                        | 1              | Q235       |       |
| 9  | BBB-6-09       | SLEEVE OF MOTION LINKAGE<br>JOINT BEARING                        | 1              | Nylon      | 0     |
| 10 | BBB-6-10       | PULL ROD                                                         | 1              | Q235       |       |
| 11 | BBB-6-11       | MOTION BEARING BUSHING<br>A                                      | 2              | Q235       | 0     |
| 12 | BBB-6-12       | MOTION LINKAGE JOINT<br>BEARING(OUT TEETH M16)                   | 1              |            |       |
| 13 | BBB-6-13       | MOTION BEARING BUSHING B                                         | 1              | Q235       |       |
| 14 | BBB-6-14       | CHAIN (5 QUANTILE CHAIN )                                        | 1              | 23 JOINT   |       |
| 14 | -14            | CHAIN                                                            | <mark>1</mark> |            | IJ    |
| 15 | BBB-6-15       | UNIVERSAL CASTER (4")                                            | 2              | REAR       |       |
| 16 | BBB-6-16       | DIRECTIONAL CASTER (4")                                          | 2              | FRONT      |       |
| 17 | BBB-6-17       | ADJUSTER (LEVELER)                                               | 4              |            |       |
| 17 | 0-0-1 <i>1</i> | ADJUSTER MAT                                                     | 4              | YBJ-005-14 |       |
| 18 | BBB-6-18       | PILLOW BLOCK (UCP204)                                            | 2              | UCP204     |       |

| 19 | BBB-6-19 | PILLOW BLOCK (UCP205)                             | 4 | UCP205            |            |
|----|----------|---------------------------------------------------|---|-------------------|------------|
| 20 | BBB-6-20 | MOTION LINKAGE JOINT<br>BEARING (INNER TEETH M20) | 1 | SOP20             |            |
| 21 | BBB-6-21 | SMALL WASHER FOR JOINT<br>BEARING                 | 1 | NYLON             | 0          |
| 22 | BBB-6-22 | 21 INNER NYLON WASHER                             | 1 | POM<br>YBJ-010-23 | 0          |
| 23 | BBB-6-23 | 29 INNER NYLON WASHER                             | 1 | POM<br>YBJ-010-21 | 0          |
| 24 | BBB-6-24 | 60 OUTER NYLON WASHER                             | 1 | POM<br>YBJ-010-22 | 0          |
| 25 | BBB-6-25 | SELF-ALIGNING CAPTIVE BALL<br>BEARING             | 1 | 2202              |            |
| 26 | BBB-6-26 | SELF-ALIGNING CAPTIVE BALL<br>BEARING             | 1 | 2304              |            |
| 27 | BBB-6-27 | 41 OUTER NYLON WASHER                             | 1 | POM<br>YBJ-010-24 | $\bigcirc$ |