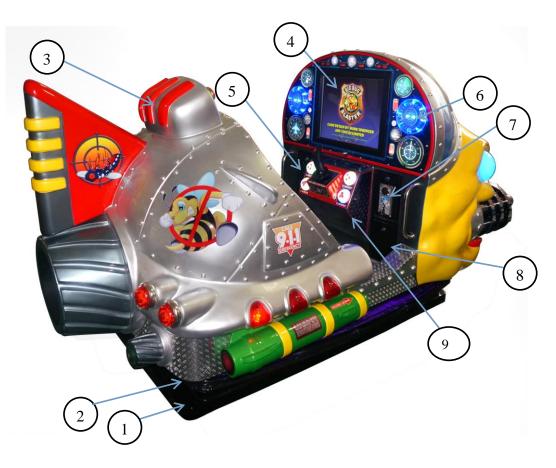

# 6. PARTS DESCRIPTION 6-1 GAME APPEARANCE AND FEATURES

- 1. BASE FRAME: Mechanical base below motion cabinet body.
- 2. SAFETY SKIRT: Keeps hands and feet away from the cabinet body base mechanism in order to protect players. Fiber Reinforced Plastic attaches between cabinet body and base.
- 3. "BIG BUG BLASTER" Fiberglass body.

- 4. MONITOR FRAME PC and I/O ACCESS: Opens from the bottom by unlocking using key #711. Inside, the main PC, I/O and other components are located for easy access.
- 5. TICKET MECH and OPTIONAL DBV DOOR: With lock C582, this door opens using key #711. Inside, the Entropy ticket mechanism and ticket bin are located (when installed) or the service area and electrical connection for the optional bill acceptor is found just inside the door.
- 6. LED LIGHTED AUDIO SPEAKERS (2)
- 7. COIN MECHANISM and COIN VAULT DOOR: With lock C582, opens by key #711.
- 8. LOCKING COIN BOX (INSIDE): With lock C582, opens by key #711
- **9. CONTROL PANEL CONSOLE:** Player's control panel- all game play functions, joystick and pushbuttons.