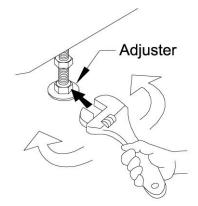

## **4-2 INSTALLING ON SITE**

The machine must be fixed on level ground. The product is equipped with 4 casters and 4 adjusters. When installation position /site has been determined, have the adjusters come in direct contact with the floor.

Establish a gap of about 5 mm between the floor and the casters and adjust the unit so that it will remain level.

(1) Move the product to the installation site.

2 Bring the adjusters into direct contact with the floor. Use a wrench to align the height of the adjusters until the cabinet is perfectly level.

③ After setting, turn adjuster nuts upwards to tighten them and secure adjuster heights.