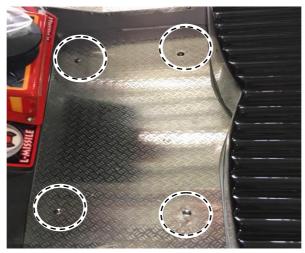

## **10. PART LIST** 10-1 MAIN MECHANICAL LOCATION

| NO. | PART CODE<br>FOR BASE<br>FRAME | DESCRIPTION | QTY | SPECIFICATION           | IMAGES |
|-----|--------------------------------|-------------|-----|-------------------------|--------|
| 1   | BBB-1-01                       | BASE FRAME  | 1   | FIBERGLASS              |        |
| 2   | BBB-1-02                       | UNDERFRAME  | 1   | COMPONENT ASSY          |        |
| 3   | BBB-1-03                       | SKIRT       | 1   | PVC                     |        |
| 4   | BBB-1-04                       | FIBER GLASS | 1   | FIBER REINFORCE PLASTIC | a grad |