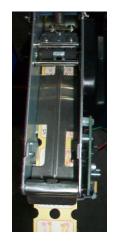

### 6-2 TICKET MECHANISM (ENTROPY)

#### How to install the tickets;

Open the Ticket Door, place the Tickets into the TICKET HOLDER. Feed the Tickets into the TICKET MECH.

(1) Unclip and remove the Ticket retainer

Picture 1

Picture 2

Feed the tickets into the mechanism making sure that the ticket passes through the sensor.

Replace the ticket retainer to secure tickets into position.

Press the square YELLOW TEST button on the PCB at the side of the mechanism to draw tickets through the mechanism and out of the ticket door. Close the Ticket Door, tear off any excess tickets.