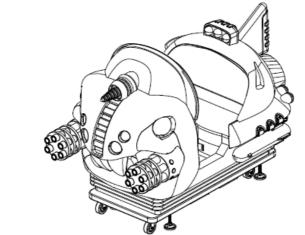

| connections                                |
|                   | Faulty P.C. board or component               | Repair and/or replace main P.C. board      |
|                   |                                              |                                            |
| Game stops or is  | The power connector is disconnected.         | Reconnect the connector securely.          |
| stopped with      | Possible faulty connection or short circuit. | Check all circuitry for faulty connections |
| nothing displayed |                                              | or short circuits.                         |
| in video monitor  |                                              |                                            |

## **10. PART LIST** 10-1 MAIN MECHANICAL LOCATION





| NO. | PART CODE<br>FOR BASE<br>FRAME | DESCRIPTION | QTY | SPECIFICATION           | IMAGES |
|-----|--------------------------------|-------------|-----|-------------------------|--------|
| 1   | BBB-1-01                       | BASE FRAME  | 1   | FIBERGLASS              |        |
| 2   | BBB-1-02                       | UNDERFRAME  | 1   | COMPONENT ASSY          |        |
| 3   | BBB-1-03                       | SKIRT       | 1   | PVC                     |        |
| 4   | BBB-1-04                       | FIBER GLASS | 1   | FIBER REINFORCE PLASTIC | a grad |

| 5  | BBB-1-05 | SET OF SOFTWARE,PC<br>& I/O COMPONENT       | 1  | COMPONENT ASSY        |                                          |
|----|----------|---------------------------------------------|----|---------------