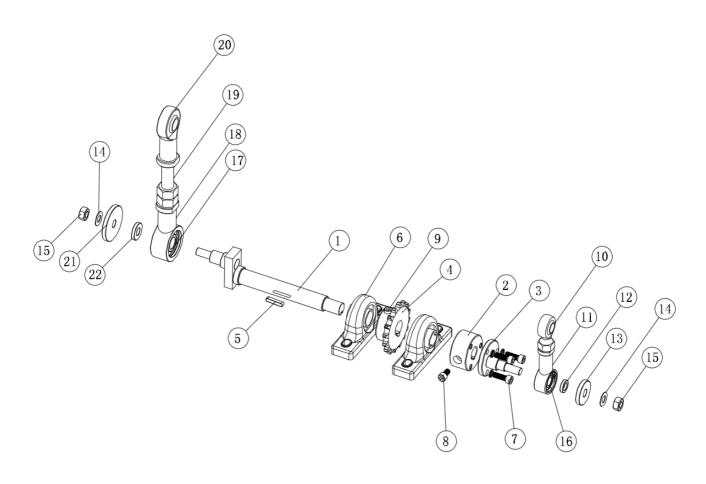

## **10-4 ECCENTRIC BEARING**

| NO. PART CODE DESCRIPTION | QTY | SPECIFICATION/<br>MATERIAL | IMAGES |
|---------------------------|-----|----------------------------|--------|
|---------------------------|-----|----------------------------|--------|

| 1  | BBB-4-01 | DRIVE MOTION BEARING                       | 1 | Q235      |                         |
|----|----------|--------------------------------------------|---|-----------|-------------------------|
| 2  | BBB-4-02 | ECCENTRIC BLOCK A                          | 1 | Q235      |                         |
| 3  | BBB-4-03 | ECCENTRIC BLOCK B                          | 1 | Q235      |                         |
| 4  | BBB-4-04 | DRIVE CHAIN GEAR                           | 1 | 45#       | Ó                       |
| 5  | BBB-4-05 | FLAT KEY (A TYPE)                          | 1 | 6X6X32    |                         |
| 6  | BBB-4-06 | UCP205 PILLOW BLOCK                        | 2 | UCP205    |                         |
| 7  | BBB-4-07 | SOCKET CAP SCREWS                          | 3 | M8X25     |                         |
| 8  | BBB-4-08 | SOCKET CAP SCREWS                          | 1 | M8X12     | S                       |
| 9  | BBB-4-09 | SOCKET CAP SCREWS                          | 1 | M8X10     | •                       |
| 10 | BBB-4-10 | MOTION LINKAGE JOINT<br>BEARING (IN TEETH) | 1 | SOP16     |                         |
| 11 | BBB-4-11 | MOTION BEARING BUSHING B                   | 1 | Q235      |                         |
| 12 | BBB-4-12 | 21 INNER WASHER                            | 1 | РОМ       | 0                       |
| 13 | BBB-4-13 | 41 OUTER WASHER                            | 1 | РОМ       |                         |
| 14 | BBB-4-14 | FLAT WSHER                                 | 2 | 12X24X1.2 | $\overline{\mathbf{O}}$ |
| 15 | BBB-4-15 | NYLON LOCK NUT                             | 2 | M12       | 0                       |
| 16 | BBB-4-16 | 2202 SELF-ALIGNING BALL<br>BEARING         | 1 | 2202      |                         |
| 17 | BBB-4-17 | 2304 SELF-ALIGNING BALL<br>BEARING         | 1 | 2304      |                         |

| 18 | BBB-4-18 | MOTION BEARING BUSHING A                    | 1 | Q235  | 8 |
|----|----------|---------------------------------------------|---|-------|---|
| 19 | BBB-4-19 | PULL ROD                                    | 1 | Q235  |   |
| 20 | BBB-4-20 | MOTION LINKAGE JOINT<br>BEARING (WITH GILB) | 1 | SOP20 |   |
| 21 | BBB-4-21 | 60 OUTER WASHER                             | 1 | РОМ   | • |
| 22 | BBB-4-22 | 29 INNER WASHER                             | 1 | РОМ   | 0 |