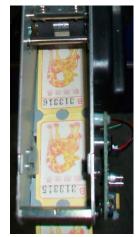

### 6-2 TICKET MECHANISM (ENTROPY)

#### How to install the tickets;

Open the Ticket Door, place the Tickets into the TICKET HOLDER. Feed the Tickets into the TICKET MECH.

(1) Unclip and remove the Ticket retainer

Picture 1

Picture 2

Feed the tickets into the mechanism making sure that the ticket passes through the sensor.

Replace the ticket retainer to secure tickets into position.

Press the square YELLOW TEST button on the PCB at the side of the mechanism to draw tickets through the mechanism and out of the ticket door. Close the Ticket Door, tear off any excess tickets.